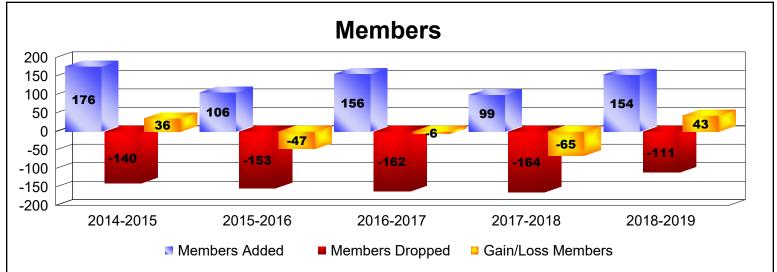

District 108TA3

As of June 2019 Cumulative

| Year      | New<br>Clubs | Dropped<br>Clubs | Gain/<br>Loss<br>Clubs | New<br>Members | Charter<br>Members | Reinstate<br>Members | Transfer<br>Members | Total<br>Member<br>Added | Total<br>Members<br>Dropped | Gain/<br>Loss<br>Members |
|-----------|--------------|------------------|------------------------|----------------|--------------------|----------------------|---------------------|--------------------------|-----------------------------|--------------------------|
| 2014-2015 | 0            | 0                | 0                      | 143            | 0                  | 15                   | 18                  | 176                      | -140                        | 36                       |
| 2015-2016 | 1            | 0                | 1                      | 71             | 21                 | 4                    | 10                  | 106                      | -153                        | -47                      |
| 2016-2017 | 1            | -1               | 0                      | 111            | 28                 | 1                    | 16                  | 156                      | -162                        | -6                       |
| 2017-2018 | 0            | 0                | 0                      | 90             | 0                  | 5                    | 4                   | 99                       | -164                        | -65                      |
| 2018-2019 | 2            | 0                | 2                      | 81             | 54                 | 7                    | 12                  | 154                      | -111                        | 43                       |
| Average   | 1            | 0                | 1                      | 99             | 21                 | 6                    | 12                  | 138                      | -146                        | -8                       |