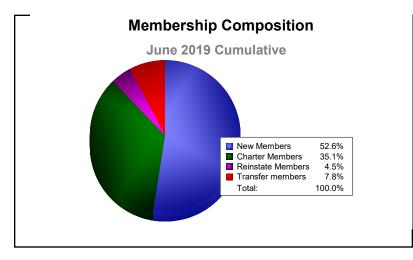

District 108TA3

As of June 2019 Cumulative

| Year      | New<br>Clubs | Dropped<br>Clubs | Gain/<br>Loss<br>Clubs | New<br>Members | Charter<br>Members | Reinstate<br>Members | Transfer<br>Members | Total<br>Member<br>Added | Total<br>Members<br>Dropped | Gain/<br>Loss<br>Members |
|-----------|--------------|------------------|------------------------|----------------|--------------------|----------------------|---------------------|--------------------------|-----------------------------|--------------------------|
| 2014-2015 | 0            | 0                | 0                      | 143            | 0                  | 15                   | 18                  | 176                      | -140                        | 36                       |
| 2015-2016 | 1            | 0                | 1                      | 71             | 21                 | 4                    | 10                  | 106                      | -153                        | -47                      |
| 2016-2017 | 1            | -1               | 0                      | 111            | 28                 | 1                    | 16                  | 156                      | -162                        | -6                       |
| 2017-2018 | 0            | 0                | 0                      | 90             | 0                  | 5                    | 4                   | 99                       | -164                        | -65                      |
| 2018-2019 | 2            | 0                | 2                      | 81             | 54                 | 7                    | 12                  | 154                      | -111                        | 43                       |
| Average   | 1            | 0                | 1                      | 99             | 21                 | 6                    | 12                  | 138                      | -146                        | -8                       |