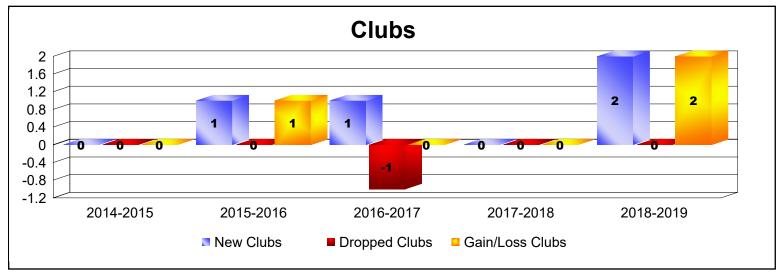

District 108TA3

As of June 2019 Cumulative

| Year      | New<br>Clubs | Dropped<br>Clubs | Gain/<br>Loss<br>Clubs | New<br>Members | Charter<br>Members | Reinstate<br>Members | Transfer<br>Members | Total<br>Member<br>Added | Total<br>Members<br>Dropped | Gain/<br>Loss<br>Members |
|-----------|--------------|------------------|------------------------|----------------|--------------------|----------------------|---------------------|--------------------------|-----------------------------|--------------------------|
| 2014-2015 | 0            | 0                | 0                      | 143            | 0                  | 15                   | 18                  | 176                      | -140                        | 36                       |
| 2015-2016 | 1            | 0                | 1                      | 71             | 21                 | 4                    | 10                  | 106                      | -153                        | -47                      |
| 2016-2017 | 1            | -1               | 0                      | 111            | 28                 | 1                    | 16                  | 156                      | -162                        | -6                       |
| 2017-2018 | 0            | 0                | 0                      | 90             | 0                  | 5                    | 4                   | 99                       | -164                        | -65                      |
| 2018-2019 | 2            | 0                | 2                      | 81             | 54                 | 7                    | 12                  | 154                      | -111                        | 43                       |
| Average   | 1            | 0                | 1                      | 99             | 21                 | 6                    | 12                  | 138                      | -146                        | -8                       |